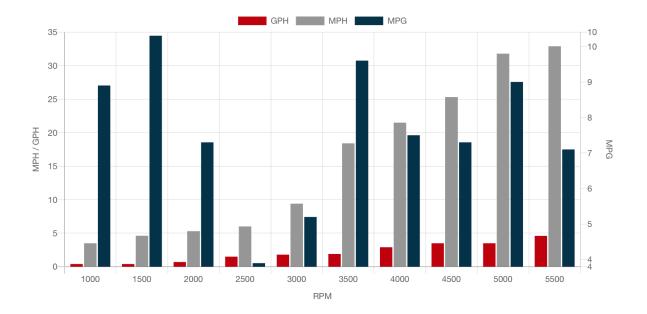

# PERFORMANCE

| RPM<br>RANGE | SPEED<br>(MPH) | FUEL<br>CONSUMPTION<br>(GPH) | FUEL<br>CONSUMPTION<br>(MPG) | RANGE<br>(MILES) |
|--------------|----------------|------------------------------|------------------------------|------------------|
| 1000         | 3.5            | 0.4                          | 8.9                          | 187              |
| 1500         | 4.6            | 0.4                          | 10.3                         | 215              |
| 2000         | 5.3            | 0.7                          | 7.3                          | 153              |
| 2500         | 6              | 1.5                          | 3.9                          | 81               |
| 3000         | 9.4            | 1.8                          | 5.2                          | 108              |
| 3500         | 18.4           | 1.9                          | 9.6                          | 201              |
| 4000         | 21.5           | 2.9                          | 7.5                          | 157              |
| 4500         | 25.3           | 3.5                          | 7.3                          | 153              |
| 5000         | 31.8           | 3.5                          | 9                            | 188              |
| 5500         | 32.9           | 4.6                          | 7.1                          | 148              |